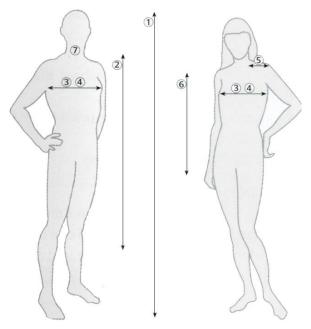

## 1 Height

## 2 Robe length

extend tape measure along back, measure from top edge of collar down to mid-calf.

#### 3 Chest circumference

Measured under your arms Women = on top of blouse or jacket Men = on top of jacket

#### 4 Chest width

From sleeve seam to sleeve seam for women: additionally from neck to tip of bust

#### **Back width**

from sleeve seam to sleeve seam

## 5 Shoulder width

Measured from bottom collar seam down to sleeve seam

#### 6 Outer sleeve length

Measure from shoulder seam down to the desired length, keep arm straight

- 7 Collar or neck size
- 8 Clothes size